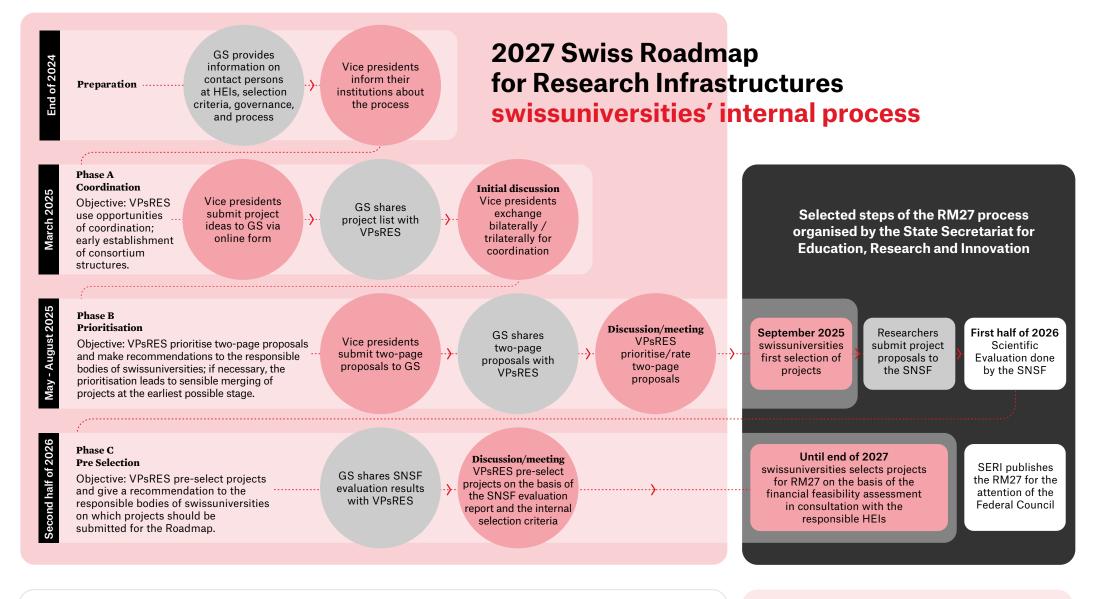

## swissuniversities



## Abbreviations:

**GS** General Secretariat of swissuniversities **RM27** 2027 Swiss Roadmap for Research Infrastructures **SERI** State Secretariat for Education Research and Innovation **Vice presidents** Vice presidents for research **VPsRES** Vice presidents for research at the 10 cantonal universities and 2 federal institutes of technology, 1 representative from the universities of applied sciences and arts, 1 representative from the universities of teacher education, and 1 representative from the research institutions of the ETH Domain

## Status of the document:

The current process is subject to possible developments and decisions on the part of the responsible institutions.

Bereich Hochschulpolitik Version, end of November 2024